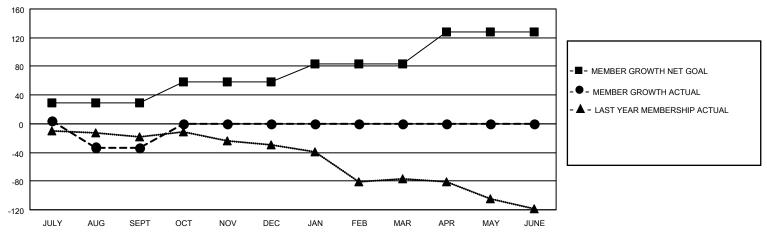

#### GOALS AND ACTUAL MEMBERS CUMULATIVE

| DROPPED CLUBS: 3 |    | 8 CLUBS OF 43 ADDED 1 OR<br>MORE NEW MEMBERS | GENDER DISTRIBUTION                |              |  |
|------------------|----|----------------------------------------------|------------------------------------|--------------|--|
|                  |    | MORE NEW MEMBERS                             | MALE                               | 585 (70.82%) |  |
|                  |    |                                              | FEMALE                             | 241 (29.18%) |  |
| DROPPED MEMBERS  |    |                                              | NON BINARY                         | 0 (0.00%)    |  |
|                  | •  |                                              | PREFER NOT TO ANSWER               | 0 (0.00%)    |  |
| DECEASED         | 6  |                                              |                                    |              |  |
| CLUB CANCELLED   | 39 | CLICK HERE FOR CUMULATIVE                    | TOTAL FAMILY UNIT MEMBERS 90       |              |  |
| OTHER            | 13 | MEMBERSHIP DATA                              |                                    |              |  |
| TOTAL            | 58 |                                              | FAMILY MEMBERS PAYING HALF DUES 45 |              |  |
|                  |    |                                              |                                    |              |  |